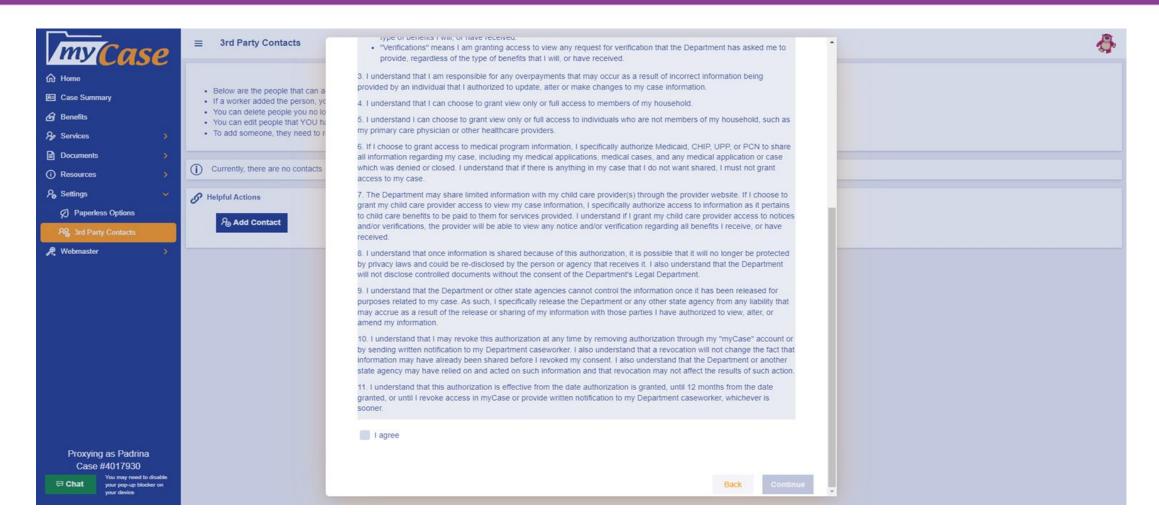

| ١.  | X                                                                                                                                                                                                                                                                                                                                                                                                                                                                                                                                    |                                       |                      |                                                    |                                          |                                  |                                            | K ALL THAT APPLY) rmation relating to the following                                                      |
|-----|--------------------------------------------------------------------------------------------------------------------------------------------------------------------------------------------------------------------------------------------------------------------------------------------------------------------------------------------------------------------------------------------------------------------------------------------------------------------------------------------------------------------------------------|---------------------------------------|----------------------|----------------------------------------------------|------------------------------------------|----------------------------------|--------------------------------------------|----------------------------------------------------------------------------------------------------------|
|     |                                                                                                                                                                                                                                                                                                                                                                                                                                                                                                                                      | assistance prog                       |                      |                                                    |                                          |                                  |                                            |                                                                                                          |
|     |                                                                                                                                                                                                                                                                                                                                                                                                                                                                                                                                      | All Progra                            |                      | Child Care                                         | Financial                                |                                  | SNAP                                       | ☐ Medical Assistance                                                                                     |
|     |                                                                                                                                                                                                                                                                                                                                                                                                                                                                                                                                      |                                       |                      | anting access to upda<br>ncludes completing a      |                                          |                                  | iges to my informat                        | ion, as well as view all case                                                                            |
|     |                                                                                                                                                                                                                                                                                                                                                                                                                                                                                                                                      | "Notices:" I an<br>or have receive    |                      | ng access to view an                               | notice that was s                        | ent to me by th                  | e Department, rega                         | ardless of the type of benefits I will,                                                                  |
|     |                                                                                                                                                                                                                                                                                                                                                                                                                                                                                                                                      |                                       |                      | granting access to vie<br>that I will, or have rec |                                          | verification that                | the Department ha                          | as asked me to provide, regardless                                                                       |
| 2   | The thi                                                                                                                                                                                                                                                                                                                                                                                                                                                                                                                              | ird party may ha                      | ve acce              | ss to my information                               | for the following po                     | urpose:                          |                                            |                                                                                                          |
| 3.  |                                                                                                                                                                                                                                                                                                                                                                                                                                                                                                                                      |                                       |                      | uired to grant access<br>lealth Financing can      |                                          |                                  |                                            | nent of Workforce Services and/or party.                                                                 |
| 1.  |                                                                                                                                                                                                                                                                                                                                                                                                                                                                                                                                      |                                       |                      | onsible for any overp<br>update, alter or make     |                                          |                                  |                                            | mation being provided by an                                                                              |
| 5.  |                                                                                                                                                                                                                                                                                                                                                                                                                                                                                                                                      |                                       |                      | to grant view only or                              |                                          |                                  |                                            |                                                                                                          |
| 3.  |                                                                                                                                                                                                                                                                                                                                                                                                                                                                                                                                      | rstand I can cho<br>ian or other heal |                      |                                                    | access to individua                      | als who are not                  | members of my ho                           | ousehold, such as my primary care                                                                        |
| 7.  | By granting access to myCase, I specifically authorize the Department of Workforce Services to share all information regarding my case, including my medical applications, medical cases, and any medical application or case which was denied or closed to the above-named third party. I understand that if there is anything in my case that I do not want shared, I must not grant access to my case.                                                                                                                            |                                       |                      |                                                    |                                          |                                  |                                            |                                                                                                          |
| 3.  | The Department may share limited information with my child care provider(s) through the provider website. If I choose to grant my child care provider access to view my case information, I specifically authorize access to information as it pertains to child care benefits to be paid to them for services provided. I understand if I grant my child care provider access to notices and/or verifications, the provider will be able to view any notice and/or verification regarding all benefits I receive, or have received. |                                       |                      |                                                    |                                          |                                  |                                            |                                                                                                          |
| 9.  | I understand that once information is shared because of this authorization, it is possible that it will no longer be protected by privacy laws and could be re-disclosed by the person or agency that receives it.                                                                                                                                                                                                                                                                                                                   |                                       |                      |                                                    |                                          |                                  |                                            |                                                                                                          |
| 10. | release<br>Health                                                                                                                                                                                                                                                                                                                                                                                                                                                                                                                    | ed to the above-<br>or any other sta  | named<br>te agen     | third party. As such,                              | specifically releas<br>nat may accrue as | e the Departm                    | ent of Workforce Se                        | ne information once it has been<br>ervices and the Department of<br>of my information with those parties |
| 11. | written                                                                                                                                                                                                                                                                                                                                                                                                                                                                                                                              | notification to m<br>y been shared b  | ny Depa<br>efore I r | rtment caseworker. I                               | also understand the also understand to   | hat a revocation that the Depart | will not change the<br>ment or another sta | Case" account or by sending<br>e fact that information may have<br>ite agency may have relied on and     |
| 12. |                                                                                                                                                                                                                                                                                                                                                                                                                                                                                                                                      |                                       |                      | ation is effective from<br>rovide written notifica |                                          |                                  |                                            | om the date granted, or until I<br>oner.                                                                 |
|     | Access                                                                                                                                                                                                                                                                                                                                                                                                                                                                                                                               | s will be granted                     | within o             | one (1) business day.                              |                                          |                                  |                                            |                                                                                                          |
| Cu  | stomer                                                                                                                                                                                                                                                                                                                                                                                                                                                                                                                               | Signature: Ci                         | uston                | ner signs her                                      | е                                        |                                  |                                            | Date:                                                                                                    |
|     |                                                                                                                                                                                                                                                                                                                                                                                                                                                                                                                                      |                                       | You                  | sign here                                          |                                          | Your                             | MC# goes l                                 | here                                                                                                     |
| Sig | gnature                                                                                                                                                                                                                                                                                                                                                                                                                                                                                                                              | of Third Party:                       | 100                  | aign nere                                          |                                          | MC#:                             |                                            | Date:                                                                                                    |
| Pri | nted Na                                                                                                                                                                                                                                                                                                                                                                                                                                                                                                                              | ame of Third Par                      | rty:                 |                                                    |                                          |                                  | Phone:                                     |                                                                                                          |
| Sic | gnature                                                                                                                                                                                                                                                                                                                                                                                                                                                                                                                              | of Third Party:                       |                      |                                                    |                                          | MC#:                             |                                            | Date:                                                                                                    |
| Oil |                                                                                                                                                                                                                                                                                                                                                                                                                                                                                                                                      |                                       |                      |                                                    |                                          |                                  |                                            | _                                                                                                        |