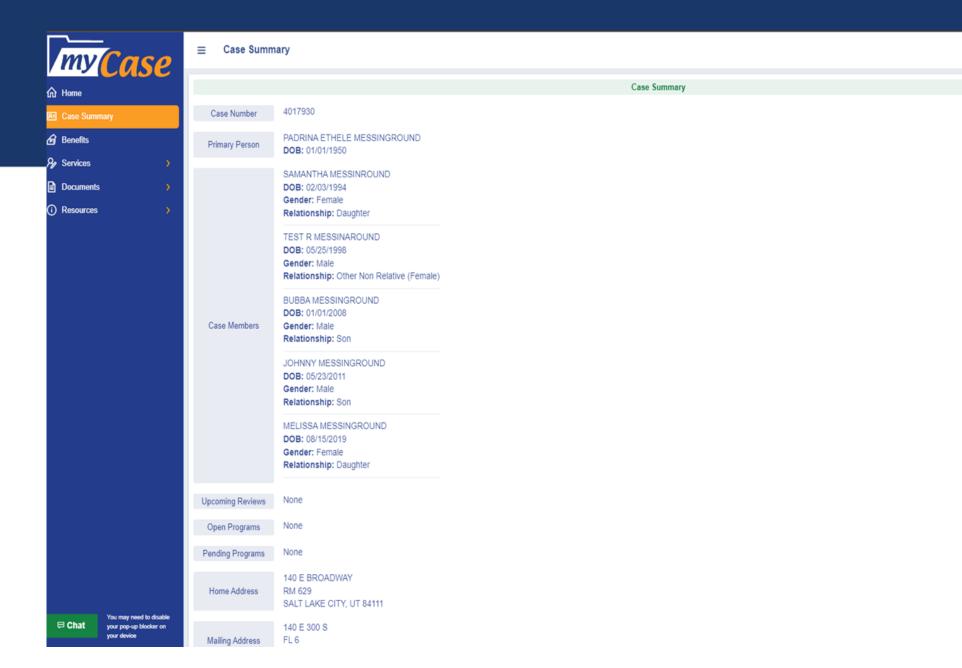

you need to give to the customer.

IMPORTANT CHANGE: ALL USERS are required to create a UtahID to access our system.

If you already created a UtahID account, you won't need to do anything (as long as your email is the same for both systems - we will automatically migrate you to use the new login for UtahID).

If you don't have a UtahID, please create one (here) using the same email address as your current email for a Third Party/Authorized Rep. account. If you do not know your UtahID email or password, or need assistance with your UtahID, please go to https://lidhelp.utah.gov or call 1-800-678-3440 or 801-538-3440.

A Create Account

森 Auth Rep Login



☐ Chat

You may need to disable your pop-up blocker on your device







You may need to disable your pop-up blocker on your device







PEM





**BENEFITS TAB** 

### Services Tab

This page displays:

- -Pending Programs
- -Open/Closed Programs
- -Applications Submitted
  - -Reviews Submitted



Services

Important Program Information

Quick summary of your pending and open programs, along with upcoming reviews. You can also view your past applications and reviews that you have submitted online.

Pending Programs

None

| Online Applications | (6) |
|---------------------|-----|
|---------------------|-----|

Upcoming Reviews None

Open Programs

| Submitted By ¢ | Programs Applying For             | Application Date |
|----------------|-----------------------------------|------------------|
| myCase         | Medical                           | 02/03/2023       |
| myCase         | SNAP