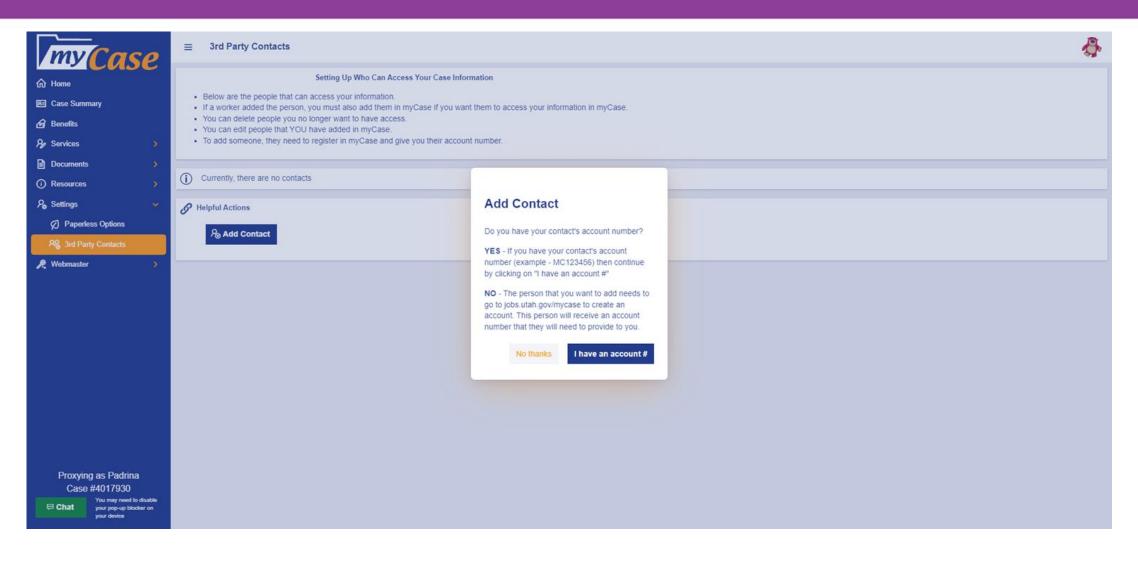

## Linking 3<sup>rd</sup> Party Access to Customer Accounts.

### Option A

- Customers must complete and sign the form 114MC.
- Third party must sign and provide MC number on the form 114MC.
- Form must be faxed to 1-877-313-4717 OR 801-526-9500.
- Must allow imaging team proper time to allow access.

### Option B

- Customer can add the third party's MC number in myCase.
- Faster option.

Until either Option A or B is completed, the 3<sup>rd</sup> Party will not be able to access the customer's account information in myCase.