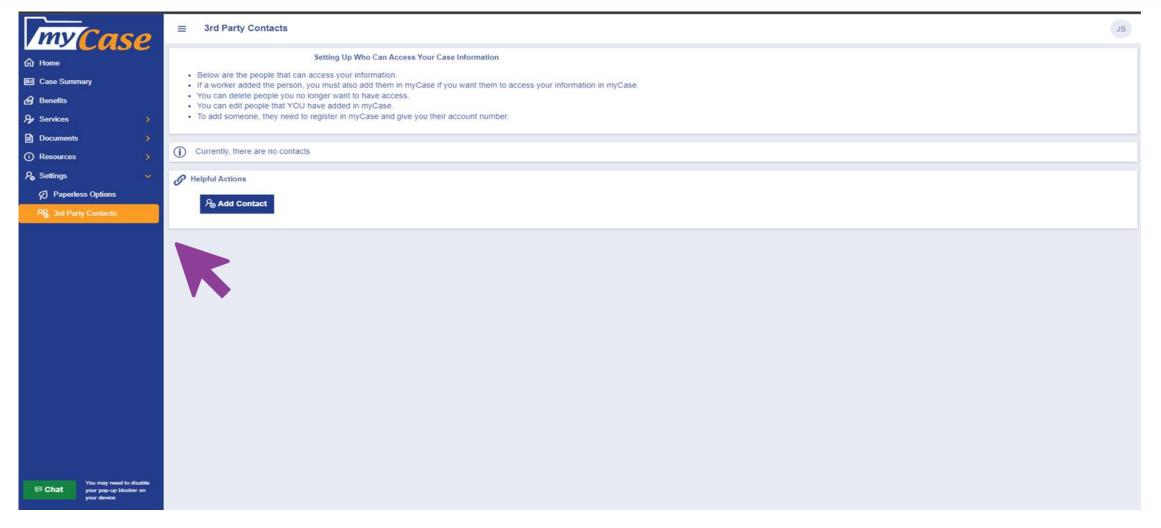

## Linking 3<sup>rd</sup> Party Access to Customer Accounts.

### Option B

- Customer can add the third party's MC number in myCase.
- Faster option.

Until either Option A or B is completed, the 3<sup>rd</sup> Party will not be able to access the customer's account information in myCase.