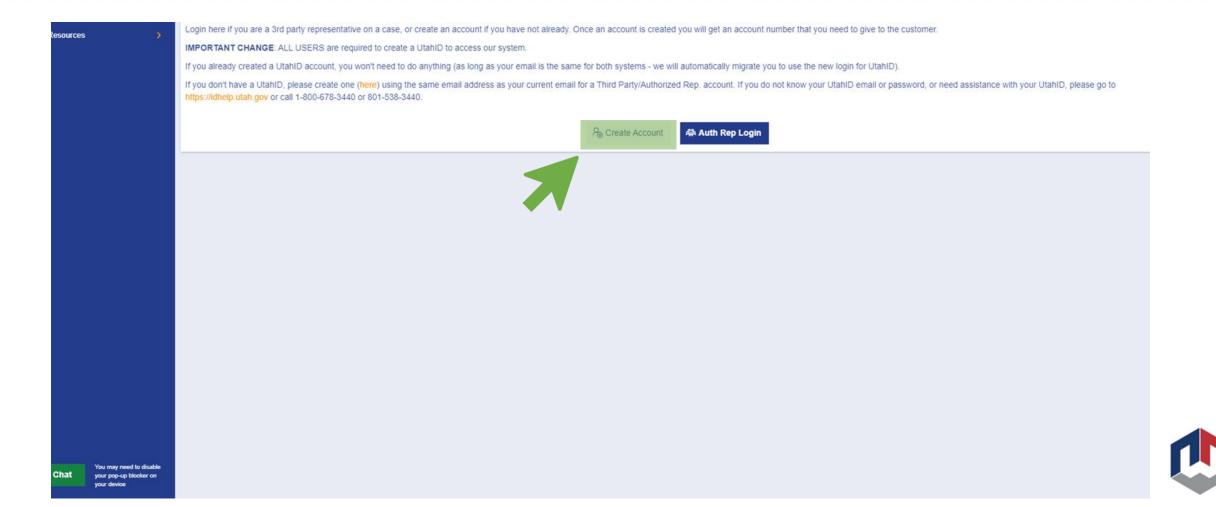

#### 3rd Party/Auth Rep Sign-On

Login here if you are a 3rd party representative on a case, or create an account if you have not already. Once an account is created you will get an account number that you need to give to the customer.

IMPORTANT CHANGE: ALL USERS are required to create a UtahID to access our system.

If you already created a UtahID account, you won't need to do anything (as long as your email is the same for both systems - we will automatically migrate you to use the new login for UtahID).

If you don't have a UtahID, please create one (here) using the same email address as your current email for a Third Party/Authorized Rep. account. If you do not know your UtahID email or password, or need assistance with your UtahID, please go to https://lidhelp.utah.gov or call 1-800-678-3440 or 801-538-3440.

A Create Account

森 Auth Rep Login

☐ Chat

You may need to disable your pop-up blocker on your device

You may need to disable your pop-up blocker on your device

PEM

**BENEFITS TAB** 