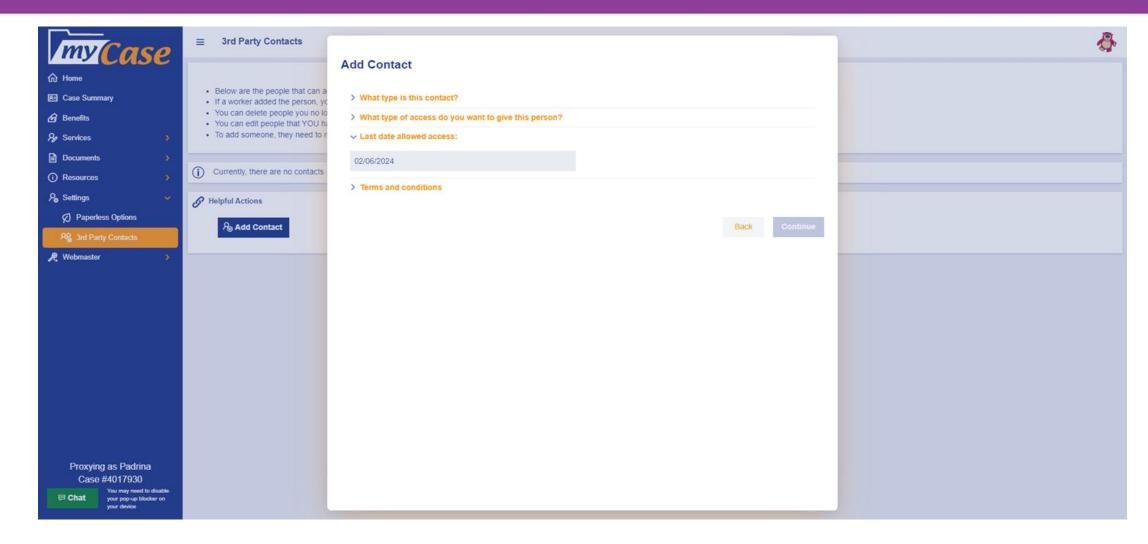

### Option B

- Customer can add the third party's MC number in myCase.
- Faster option.

Until either Option A or B is completed, the 3<sup>rd</sup> Party will not be able to access the customer's account information in myCase.

## Option A: Faxing 114MC

Customers can choose all programs or choose specific programs for 3<sup>rd</sup> party to have access to.

This form must be signed by the customer AND the Third Party requesting access. The Third Party's MC number should also be provided.