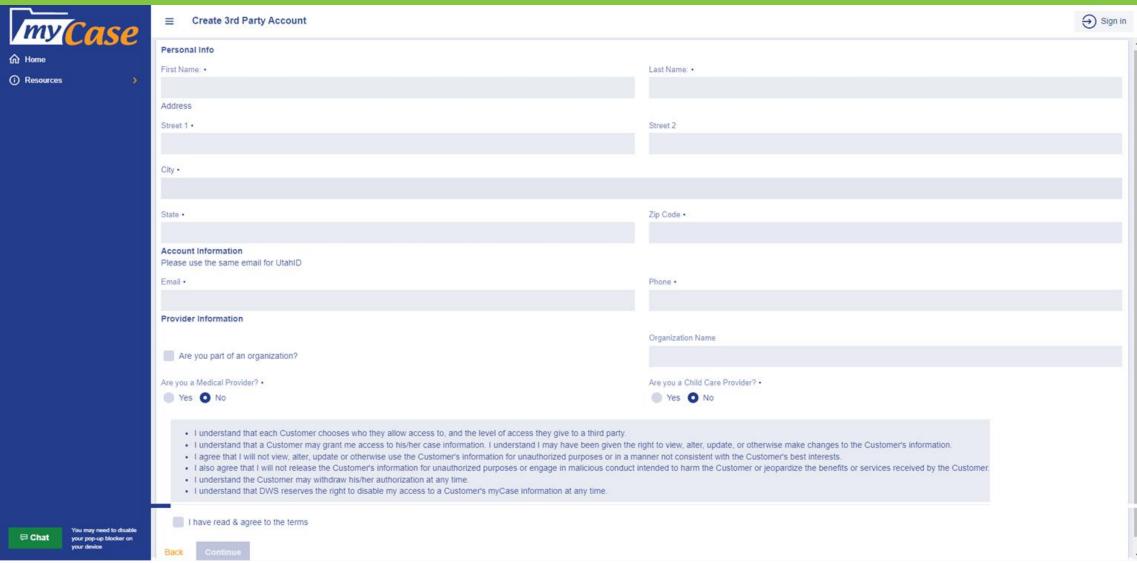

## Creating a 3<sup>rd</sup> Party Account

- To begin, you need to create a myCase account
- Go to: jobs.utah.gov/myCase

## Creating a 3<sup>rd</sup> Party Account

## Creating a 3<sup>rd</sup> Party Account

All required fields (\*) must be completed.