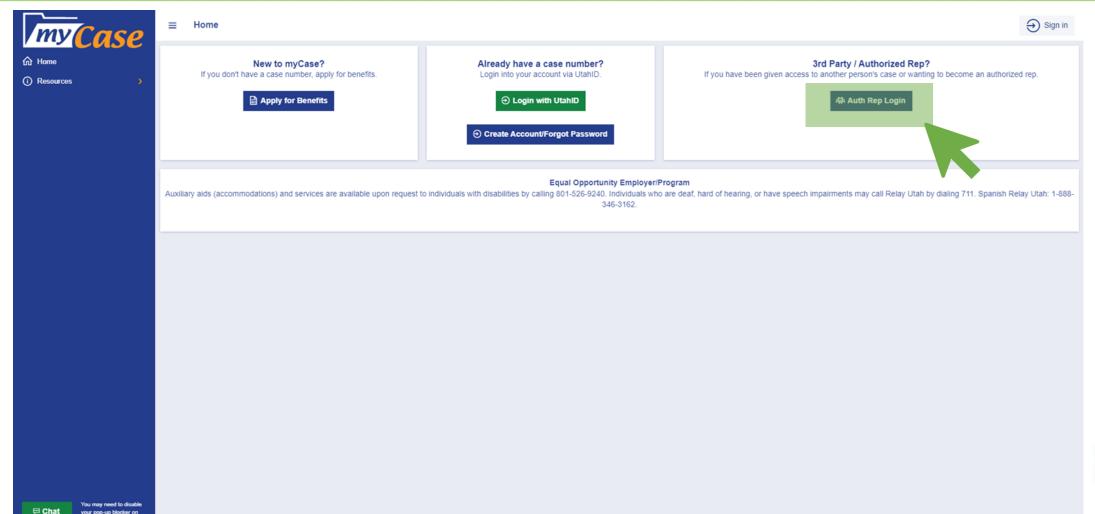

## Creating a 3<sup>rd</sup> Party Account

- To begin, you need to create a myCase account
- Go to: jobs.utah.gov/myCase

## Creating a 3<sup>rd</sup> Party Account

### ∃ 3rd Party / Auth Rep Sign-On

→ Sign in

#### 3rd Party/Auth Rep Sign-On

Login here if you are a 3rd party representative on a case, or create an account if you have not already. Once an account is created you will get an account number that you need to give to the customer.