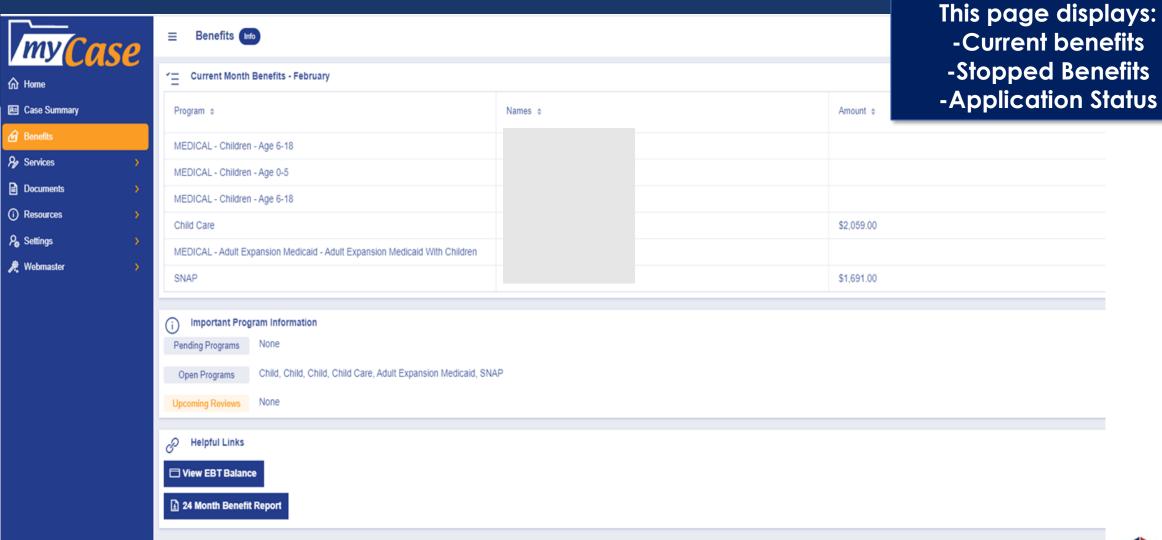

### Third Parties have access to:

Current benefits
Notices
Verifications required
Documents received
Forms