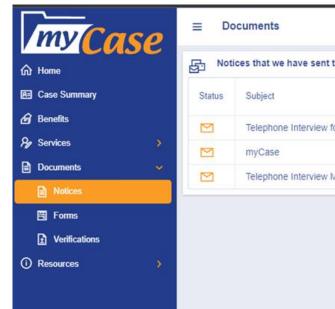

### **NOTICES PAGE**

This page displays:
-Notices sent to the customer.

Viewing these notices does not impact the customer.

These notices can be viewed regardless if the customer is paperless or not.

R Case Summary