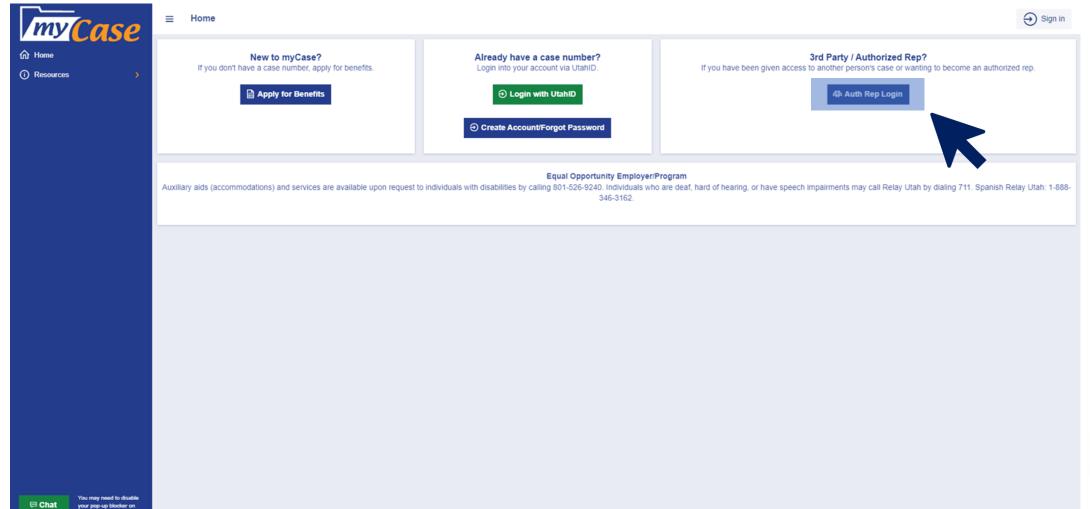

### ∃ 3rd Party / Auth Rep Sign-On

→ Sign in

#### 3rd Party/Auth Rep Sign-On

Login here if you are a 3rd party representative on a case, or create an account if you have not already. Once an account is created you will get an account number that you need to give to the customer.