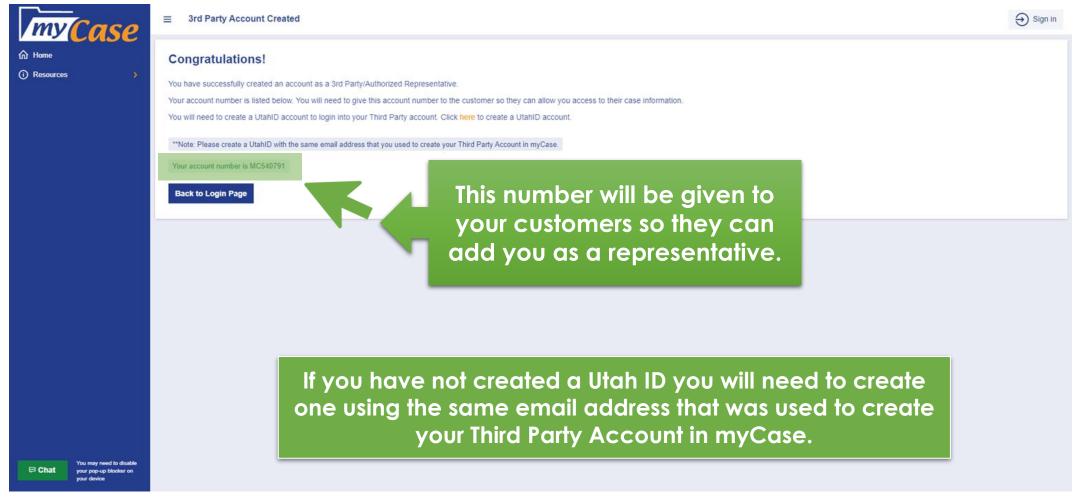

unt

-How to link your Third Party myCase account to a customer account

-How to access and view a customer's account





### Third Parties have access to:

Current benefits
Notices
Verifications required
Documents received
Forms

## Third Party Access





- Easy to Use
- Each person must create their own unique myCase account
- Only one account is needed to access multiple customers
- Access lasts for up to 12 months

Customer can revoke access at anytime

## Third Party Access



## Creating a 3<sup>rd</sup> Party Account

- To begin, you need to create a myCase account
- Go to: jobs.utah.gov/myCase





## Creating a 3<sup>rd</sup> Party Account





## Creating a 3<sup>rd</sup> Party Account





All required fields (\*) must be completed.



## 3<sup>rd</sup> Party Account Created





## Linking 3<sup>rd</sup> Party Access to Customer Accounts.

### Option A

- Customers must complete and sign the form 114MC.
- Third party must sign and provide MC number on the form 114MC.
- Form must be faxed to 1-877-313-4717 OR 801-526-9500.
- Must allow imaging team proper time to allow access.

### Option B

- Customer can add the third party's MC number in myCase.
- Faster option.



Until either Option A or B is completed, the 3<sup>rd</sup> Party will not be able to access the customer's account information in myCase.

## Option A: Faxing 114MC

Customers can choose all programs or choose specific programs for 3<sup>rd</sup> party to have access to.



This form must be signed by the customer AND the Third Party requesting access. The Third Party's MC number should also be p