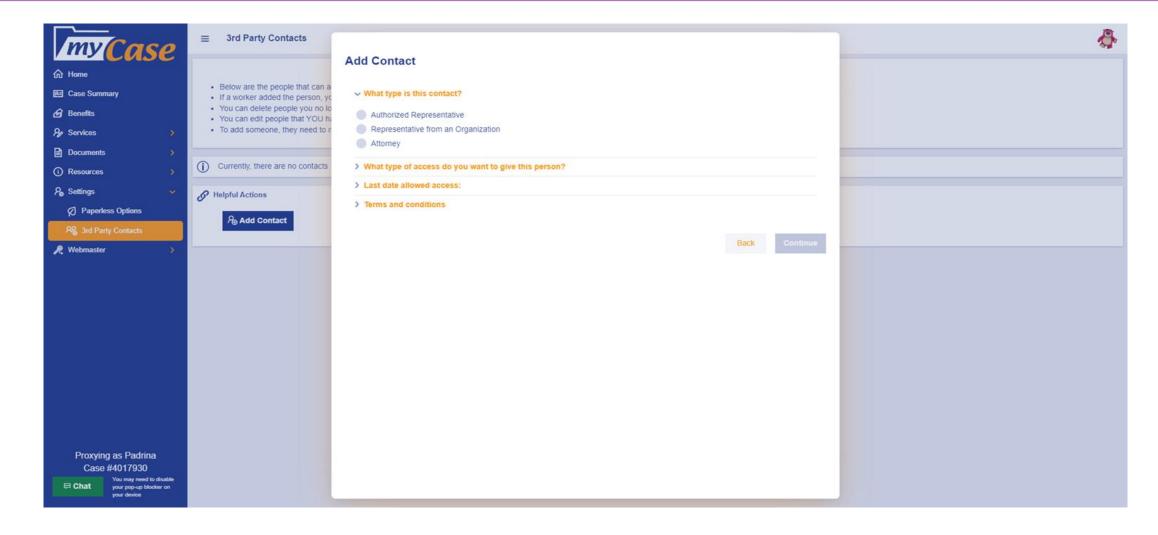

## Option A: Faxing 114MC

Customers can choose all programs or choose specific programs for 3<sup>rd</sup> party to have access to.

This form must be signed by the customer AND the Third Party requesting access. The Third Party's MC number should also be provided.