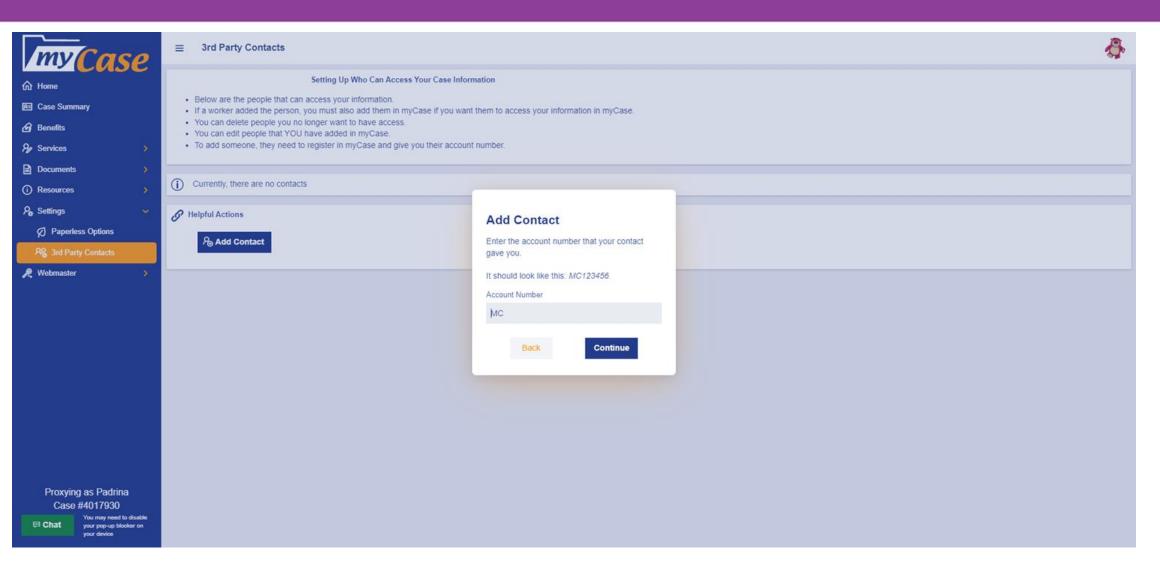

### Option B

- Customer can add the third party's MC number in myCase.
- Faster option.

Until either Option A or B is completed, the 3<sup>rd</sup> Party will not be able to access the customer's account information in myCase.

## Option A: Faxing 114MC

Customers can choose all programs or choose specific programs for 3<sup>rd</sup> party to have access to.

This form must be signed by the customer AND the Third Party requesting access. The Third Party's MC number should also be provided.