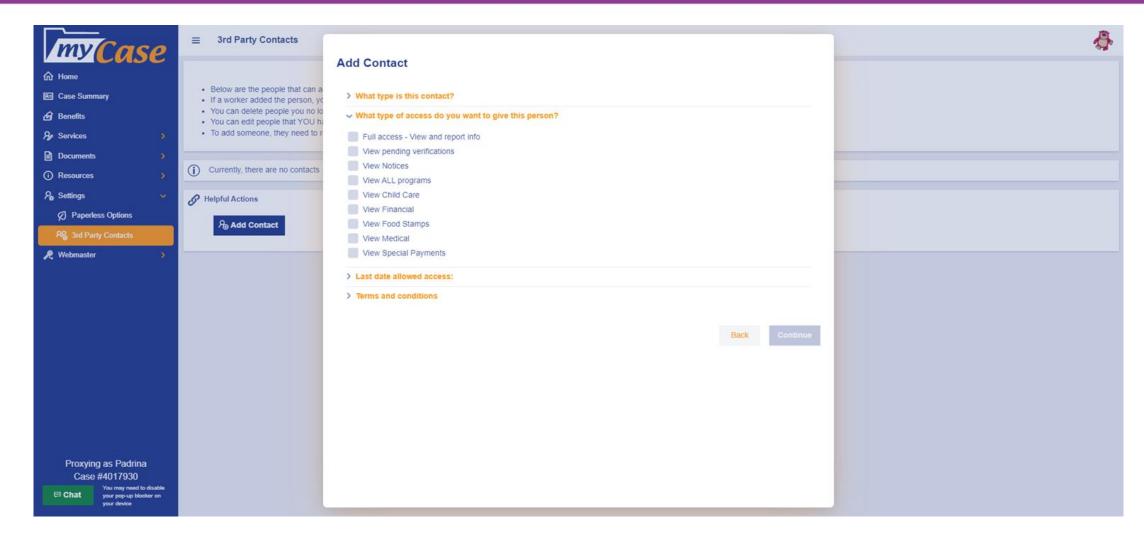

## Option A: Faxing 114MC

Customers can choose all programs or choose specific programs for 3<sup>rd</sup> party to have access to.

This form must be signed by the customer AND the Third Party requesting access. The Third Party's MC number should also be provided.

| ١.  | X                                                                                                                                                                                                                                                                                                                                                                                                                                                                                                                                    |                                       |                      |                                                    |                                          |                                  |                                            | K ALL THAT APPLY) rmation relating to the following                                                      |
|-----|--------------------------------------------------------------------------------------------------------------------------------------------------------------------------------------------------------------------------------------------------------------------------------------------------------------------------------------------------------------------------------------------------------------------------------------------------------------------------------------------------------------------------------------|---------------------------------------|----------------------|----------------------------------------------------|------------------------------------------|----------------------------------|--------------------------------------------|----------------------------------------------------------------------------------------------------------|
|     |                                                                                                                                                                                                                                                                                                                                                                                                                                                                                                                                      | assistance prog                       |                      |                                                    |                                          |                                  |                                            |                                                                                                          |
|     |                                                                                                                                                                                                                                                                                                                                                                                                                                                                                                                                      | All Progra                            |                      | Child Care                                         | Financial                                |                                  | SNAP                                       | ☐ Medical Assistance                                                                                     |
|     |                                                                                                                                                                                                                                                                                                                                                                                                                                                                                                                                      |                                       |                      | anting access to upda<br>ncludes completing a      |                                          |                                  | iges to my informat                        | ion, as well as view all case                                                                            |
|     |                                                                                                                                                                                                                                                                                                                                                                                                                                                                                                                                      | "Notices:" I an<br>or have receive    |                      | ng access to view an                               | notice that was s                        | ent to me by th                  | e Department, rega                         | ardless of the type of benefits I will,                                                                  |
|     |                                                                                                                                                                                                                                                                                                                                                                                                                                                                                                                                      |                                       |                      | granting access to vie<br>that I will, or have rec |                                          | verification that                | the Department ha                          | as asked me to provide, regardless                                                                       |
| 2   | The thi                                                                                                                                                                                                                                                                                                                                                                                                                                                                                                                              | ird party may ha                      | ve acce              | ss to my information                               | for the following po                     | urpose:                          |                                            |                                                                                                          |
| 3.  |                                                                                                                                                                                                                                                                                                                                                                                                                                                                                                                                      |                                       |                      | uired to grant access<br>lealth Financing can      |                                          |                                  |                                            | nent of Workforce Services and/or party.                                                                 |
| 1.  |                                                                                                                                                                                                                                                                                                                                                                                                                                                                                                                                      |                                       |                      | onsible for any overp<br>update, alter or make     |                                          |                                  |                                            | mation being provided by an                                                                              |
| 5.  |                                                                                                                                                                                                                                                                                                                                                                                                                                                                                                                                      |                                       |                      | to grant view only or                              |                                          |                                  |                                            |                                                                                                          |
| 3.  |                                                                                                                                                                                                                                                                                                                                                                                                                                                                                                                                      | rstand I can cho<br>ian or other heal |                      |                                                    | access to individua                      | als who are not                  | members of my ho                           | ousehold, such as my primary care                                                                        |
| 7.  | By granting access to myCase, I specifically authorize the Department of Workforce Services to share all information regarding my case, including my medical applications, medical cases, and any medical application or case which was denied or closed to the above-named third party. I understand that if there is anything in my case that I do not want shared, I must not grant access to my case.                                                                                                                            |                                       |                      |                                                    |                                          |                                  |                                            |                                                                                                          |
| 3.  | The Department may share limited information with my child care provider(s) through the provider website. If I choose to grant my child care provider access to view my case information, I specifically authorize access to information as it pertains to child care benefits to be paid to them for services provided. I understand if I grant my child care provider access to notices and/or verifications, the provider will be able to view any notice and/or verification regarding all benefits I receive, or have received. |                                       |                      |                                                    |                                          |                                  |                                            |                                                                                                          |
| 9.  | I understand that once information is shared because of this authorization, it is possible that it will no longer be protected by privacy laws and could be re-disclosed by the person or agency that receives it.                                                                                                                                                                                                                                                                                                                   |                                       |                      |                                                    |                                          |                                  |                                            |                                                                                                          |
| 10. | release<br>Health                                                                                                                                                                                                                                                                                                                                                                                                                                                                                                                    | ed to the above-<br>or any other sta  | named<br>te agen     | third party. As such,                              | specifically releas<br>nat may accrue as | e the Departm                    | ent of Workforce Se                        | ne information once it has been<br>ervices and the Department of<br>of my information with those parties |
| 11. | written                                                                                                                                                                                                                                                                                                                                                                                                                                                                                                                              | notification to m<br>y been shared b  | ny Depa<br>efore I r | rtment caseworker. I                               | also understand the also understand to   | hat a revocation that the Depart | will not change the<br>ment or another sta | Case" account or by sending<br>e fact that information may have<br>ite agency may have relied on and     |
| 12. |                                                                                                                                                                                                                                                                                                                                                                                                                                                                                                                                      |                                       |                      | ation is effective from<br>rovide written notifica |                                          |                                  |                                            | om the date granted, or until I<br>oner.                                                                 |
|     | Access                                                                                                                                                                                                                                                                                                                                                                                                                                                                                                                               | s will be granted                     | within o             | one (1) business day.                              |                                          |                                  |                                            |                                                                                                          |
| Cu  | stomer                                                                                                                                                                                                                                                                                                                                                                                                                                                                                                                               | Signature: Ci                         | uston                | ner signs her                                      | е                                        |                                  |                                            | Date:                                                                                                    |
|     |                                                                                                                                                                                                                                                                                                                                                                                                                                                                                                                                      |                                       | You                  | sign here                                          |                                          | Your                             | MC# goes l                                 | here                                                                                                     |
| Sig | gnature                                                                                                                                                                                                                                                                                                                                                                                                                                                                                                                              | of Third Party:                       | 100                  | aign nere                                          |                                          | MC#:                             |                                            | Date:                                                                                                    |
| Pri | nted Na                                                                                                                                                                                                                                                                                                                                                                                                                                                                                                                              | ame of Third Par                      | rty:                 |                                                    |                                          |                                  | Phone:                                     |                                                                                                          |
| Sic | gnature                                                                                                                                                                                                                                                                                                                                                                                                                                                                                                                              | of Third Party:                       |                      |                                                    |                                          | MC#:                             |                                            | Date:                                                                                                    |
| Oil |                                                                                                                                                                                                                                                                                                                                                                                                                                                                                                                                      |                                       |                      |                                                    |                                          |                                  |                                            | _                                                                                                        |